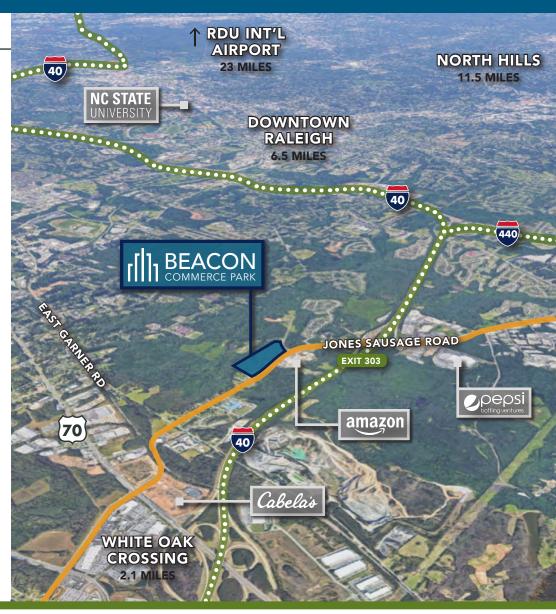

#### **INTERSTATES & MAJOR HIGHWAYS**

| 40  | Interstate 40  | 0.5 Miles |
|-----|----------------|-----------|
| 70  | Highway 70     | 1.5 Miles |
| 440 | Interstate 440 | 3.5 Miles |
| 540 | Interstate 540 | 10 Miles  |

#### **AIRPORTS**

| Raleigh-Durham International    | 23 Miles  |
|---------------------------------|-----------|
| Piedmont Triad International    | 98 Miles  |
| Richmond International Airport  | 170 Miles |
| Charlotte Douglas International | 178 Miles |

#### **SEAPORTS**

| Wilmington, NC    | 129 Miles |
|-------------------|-----------|
| Morehead City, NC | 150 Miles |
| Norfolk, VA       | 188 Miles |
| Charleston, SC    | 272 Miles |