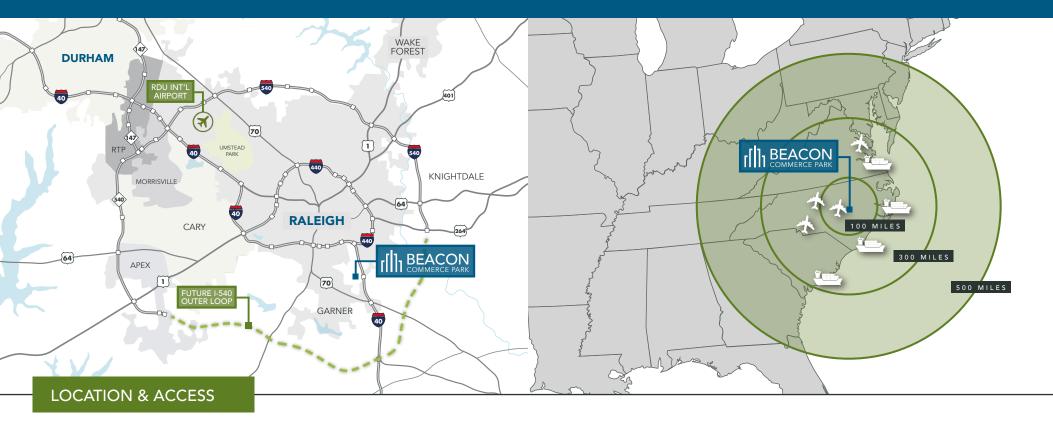

#### **INTERSTATES & MAJOR HIGHWAYS**

| 40  | Interstate 40  | 0.5 Miles |
|-----|----------------|-----------|
| 70  | Highway 70     | 1.5 Miles |
| 440 | Interstate 440 | 3.5 Miles |
| 540 | Interstate 540 | 10 Miles  |

#### **AIRPORTS**

| Raleigh-Durham International    | 23 Miles  |
|---------------------------------|-----------|
| Piedmont Triad International    | 98 Miles  |
| Richmond International Airport  | 170 Miles |
| Charlotte Douglas International | 178 Miles |

#### **SEAPORTS**

| Wilmington, NC    | 129 Miles |
|-------------------|-----------|
| Morehead City, NC | 150 Miles |
| Norfolk, VA       | 188 Miles |
| Charleston, SC    | 272 Miles |