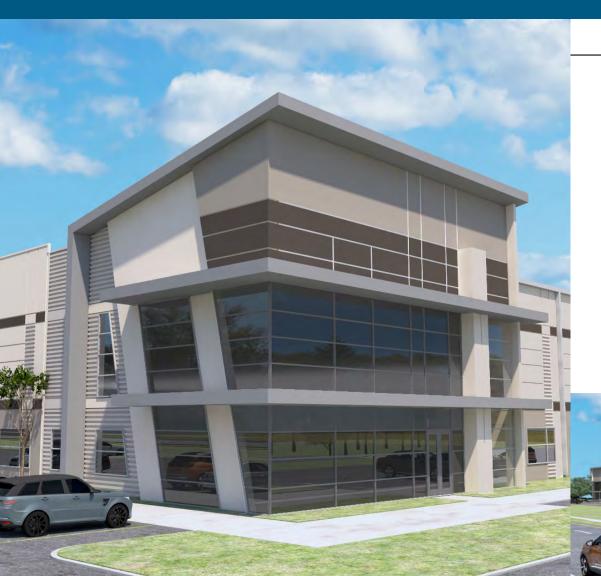

# ±600,000 SF MASTER-PLANNED INDUSTRIAL PARK PRE-LEASE | BUILD-TO-SUIT

JONES SAUSAGE ROAD & WILMINGTON ROAD | GARNER, NC 27529

### PARK FEATURES

- Pre-lease and build-to-suit opportunities within a ±51-acre masterplanned distribution park off Jones Sausage Road, 0.5 miles from I-40 (Exit 303)
- ±600,000 square feet of Class A distribution and manufacturing space planned
- Buildings range from ±40,000 SF to ±280,000 SF
- Modern building features in a prime distribution location, with access to an established workforce and amenities
- Excellent location in Eastern Wake County, in close proximity to I-40, I-440, US-70, and 6.5 miles from Downtown Raleigh
- Developed in partnership between HM Partners and Beacon Partners, one of the largest, full-service commercial real estate firms in the Carolinas, providing maximum flexibility and service to customers and the community