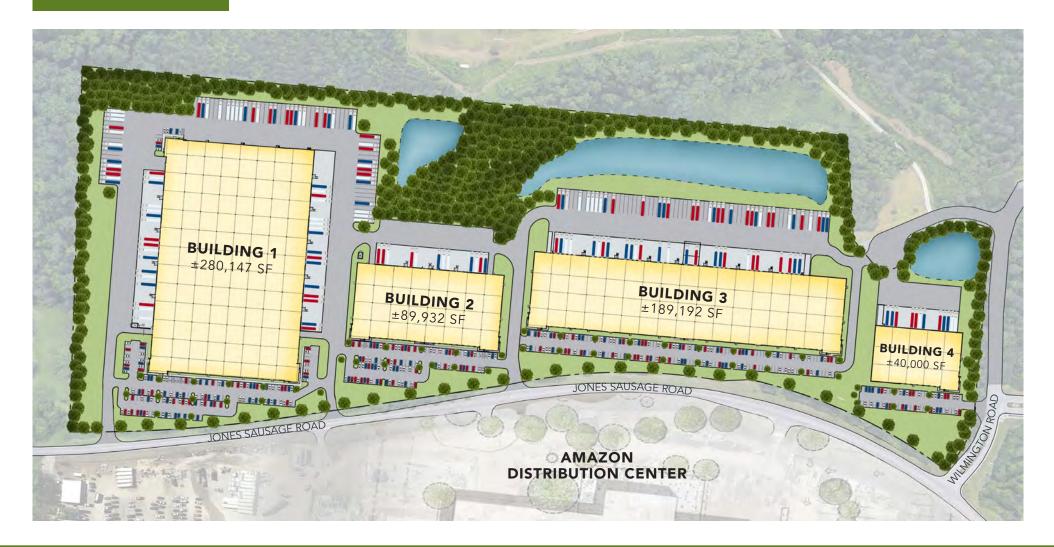

### **MASTER SITE PLAN**

### PARK FEATURES

- Pre-lease and build-to-suit opportunities within a ±51-acre masterplanned distribution park off Jones Sausage Road, 0.5 miles from I-40 (Exit 303)
- ±600,000 square feet of Class A distribution and manufacturing space planned
- Buildings range from ±40,000 SF to ±280,000 SF
- Modern building features in a prime distribution location, with access to an established workforce and amenities
- Excellent location in Eastern Wake County, in close proximity to I-40, I-440, US-70, and 6.5 miles from Downtown Raleigh
- Developed in partnership between HM Partners and Beacon Partners, one of the largest, full-service commercial real estate firms in the Carolinas, providing maximum flexibility and service to customers and the community

### **BUILDING HIGHLIGHTS**

| ADDRESS           | Jones Sausage Road & Wilmington Road<br>Garner, NC 27529                                            |
|-------------------|-----------------------------------------------------------------------------------------------------|
| COUNTY            | Wake County                                                                                         |
| ZONING            | Industrial 2 (I-2); Town of Garner                                                                  |
| TOTAL ACREAGE     | ±51 acres                                                                                           |
| AVAILABLE SF      | ±24,000 SF to ±280,000 SF                                                                           |
| CLEAR HEIGHT      | 30' to 32'                                                                                          |
| LIGHTING & POWER  | Per Tenant's Specifications                                                                         |
| FIRE PROTECTION   | ESFR                                                                                                |
| COLUMN SPACING    | 52.5' x 50' typical; 60' speed bay                                                                  |
| TRUCK COURT       | 130′ - 180′                                                                                         |
| CONSTRUCTION      | Concrete tilt-wall                                                                                  |
| ON-SITE UTILITIES | Water: City of Raleigh<br>Sewer: City of Raleigh<br>Power: Duke Progress Energy<br>Gas: PSNC Energy |