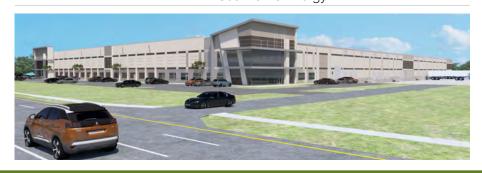

### PARK FEATURES

- Pre-lease and build-to-suit opportunities within a ±51-acre masterplanned distribution park off Jones Sausage Road, 0.5 miles from I-40 (Exit 303)
- ±600,000 square feet of Class A distribution and manufacturing space planned
- Buildings range from ±40,000 SF to ±280,000 SF
- Modern building features in a prime distribution location, with access to an established workforce and amenities
- Excellent location in Eastern Wake County, in close proximity to I-40, I-440, US-70, and 6.5 miles from Downtown Raleigh
- Developed in partnership between HM Partners and Beacon Partners, one of the largest, full-service commercial real estate firms in the Carolinas, providing maximum flexibility and service to customers and the community