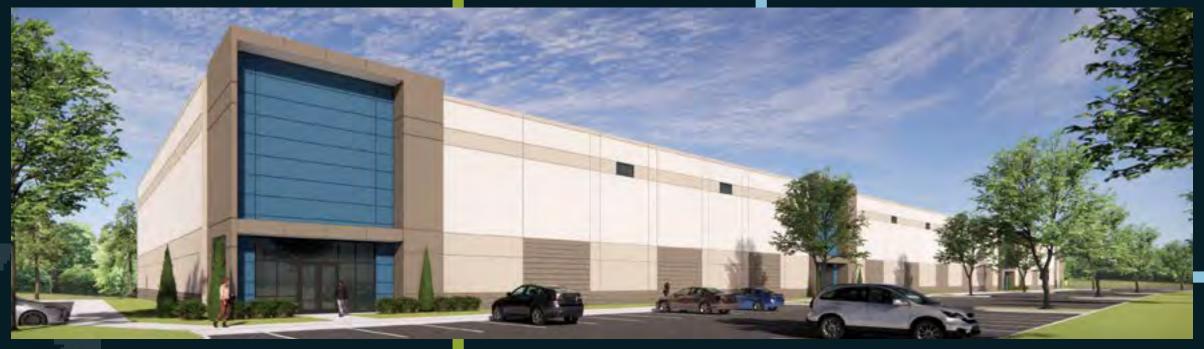

# RENDERINGS

#### PROPERTY OVERVIEW

**ADDRESS** Greenfield Business Park, Garner, NC

**SQUARE FOOTAGE** Approximately 160,380 SF - Entire building (can be subdivided)

**PRODUCT TYPE** Warehouse - Build-to-Suit Option

**CLEAR HEIGHTS** 32' Clear

TRUCK COURT 135' Truck Court

LOADING 15 Dock High Loading Doors (Additional can be provided)

Bay Sizes approximately 13,200 SF

**FEATURES ESFR Sprinkler System & LED Lighting** 

CONSTRUCTION New - Concrete tilt-up with storefront office glass

**PARKING** 1.85: 1,000 (Approximately 177 spaces)

**ZONING** MXD-1

LOCATION Strategically located in the prominent

Greenfield Business Park at I-40 and U.S. 70,