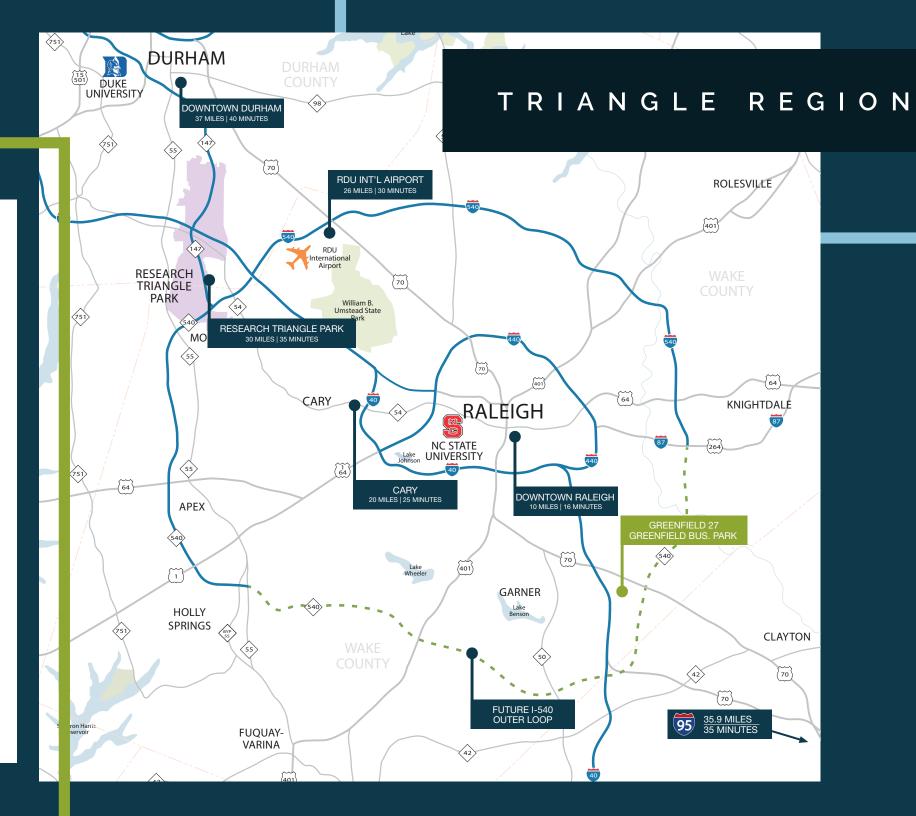

### P R E M I E R L O C A T I O N

+ Greenfield Business Park is positioned in a premier location, with convenient access to the Triangle region by way of I-540, I-40 and U.S. 70.

#### **INTERSTATES**

**AIRPORTS** 

Raleigh Durham

International

| (Future) Interstate 540   | 2.1 Miles  |
|---------------------------|------------|
| (Existing) Interstate 540 | 13.6 Miles |
| Interstate 40             | 2.9 Miles  |
| (70) US Route 70          | 1.1 Miles  |
| 1440 Interstate 440       | 9.1 Miles  |
|                           | _          |

25.1 Miles