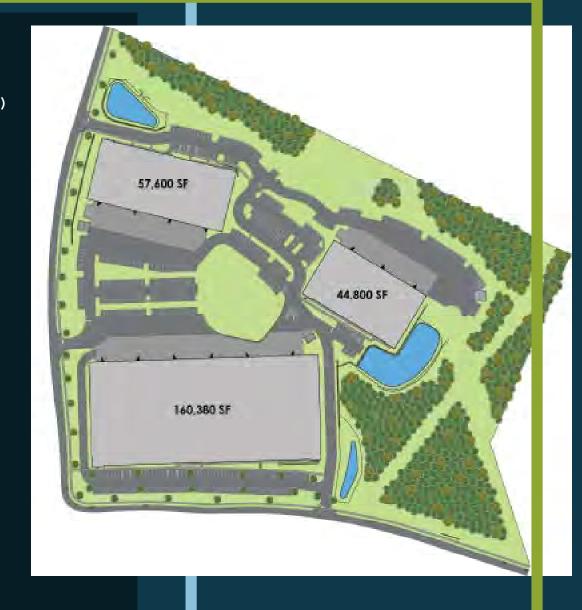

## SITE PLAN

- + There are 2 points of access to the property: one from Waterfield Drive and one from S Greenfield Parkway
- + Zoning: MXD-1
- + Building measures 565' wide by 264' deep
- + 135' Truck Court
- + Approximately 177
  Parking spaces
- + 1 of 3 planned buildings on the site