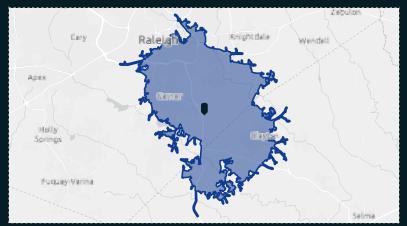

Parkway
- + Zoning: MXD-1
- + Building measures 565' wide by 264' deep
- + 135' Truck Court
- + Approximately 177
  Parking spaces
- + 1 of 3 planned buildings on the site





# RENDERINGS





### P R E M I E R L O C A T I O N

+ Greenfield Business Park is positioned in a premier location, with convenient access to the Triangle region by way of I-540, I-40 and U.S. 70.

#### **INTERSTATES**

**AIRPORTS** 

Raleigh Durham

International

| (Future) Interstate 540   | 2.1 Miles  |
|---------------------------|------------|
| (Existing) Interstate 540 | 13.6 Miles |
| Interstate 40             | 2.9 Miles  |
| (70) US Route 70          | 1.1 Miles  |
| 1440 Interstate 440       | 9.1 Miles  |
|                           | _          |

25.1 Miles



# DEMOGRAPHICS

#### 15 MINUTES