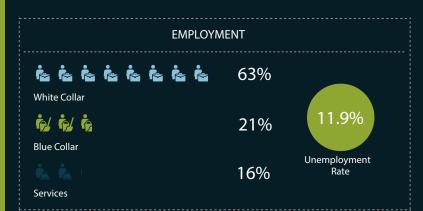

ield Parkway
- + Zoning: MXD-1
- + Building measures 565' wide by 264' deep
- + 135' Truck Court
- + Approximately 177
  Parking spaces
- + 1 of 3 planned buildings on the site





# RENDERINGS





### P R E M I E R L O C A T I O N

+ Greenfield Business Park is positioned in a premier location, with convenient access to the Triangle region by way of I-540, I-40 and U.S. 70.

#### **INTERSTATES**

**AIRPORTS** 

Raleigh Durham

International

| (Future) Interstate 540   | 2.1 Miles  |
|---------------------------|------------|
| (Existing) Interstate 540 | 13.6 Miles |
| Interstate 40             | 2.9 Miles  |
| (70) US Route 70          | 1.1 Miles  |
| 1440 Interstate 440       | 9.1 Miles  |
|                           | _          |

25.1 Miles



# DEMOGRAPHICS

#### 15 MINUTES