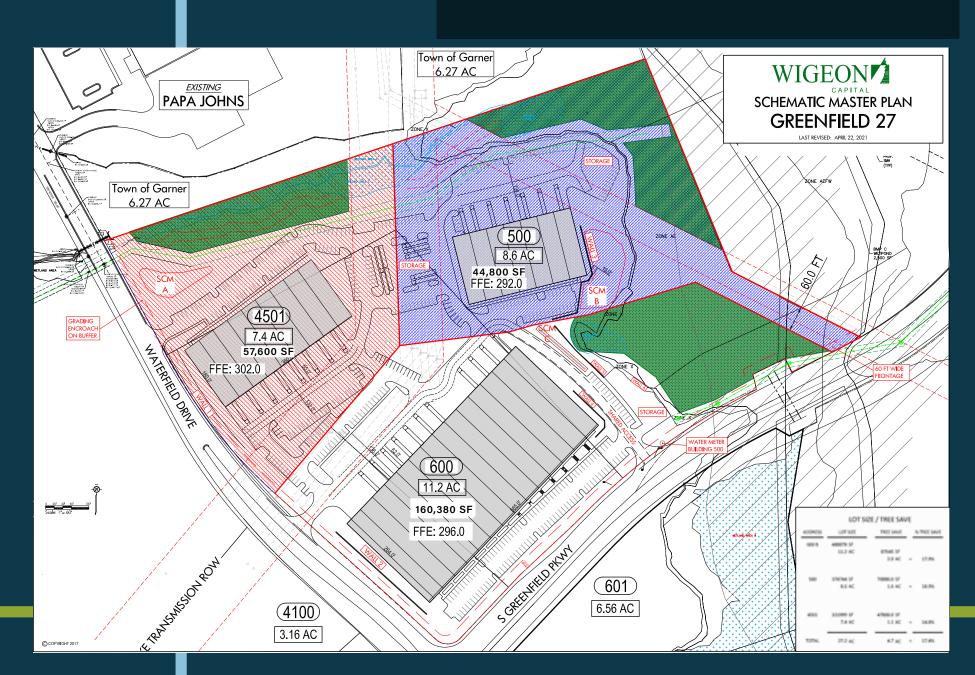

## SITE PLAN

- + There are 2 points of access to the property: one from Waterfield Drive and one from S Greenfield Parkway
- + Zoning: MXD-1
- + Building measures 565' wide by 264' deep
- + 135' Truck Court
- + Approximately 177
  Parking spaces
- + 1 of 3 planned buildings on the site