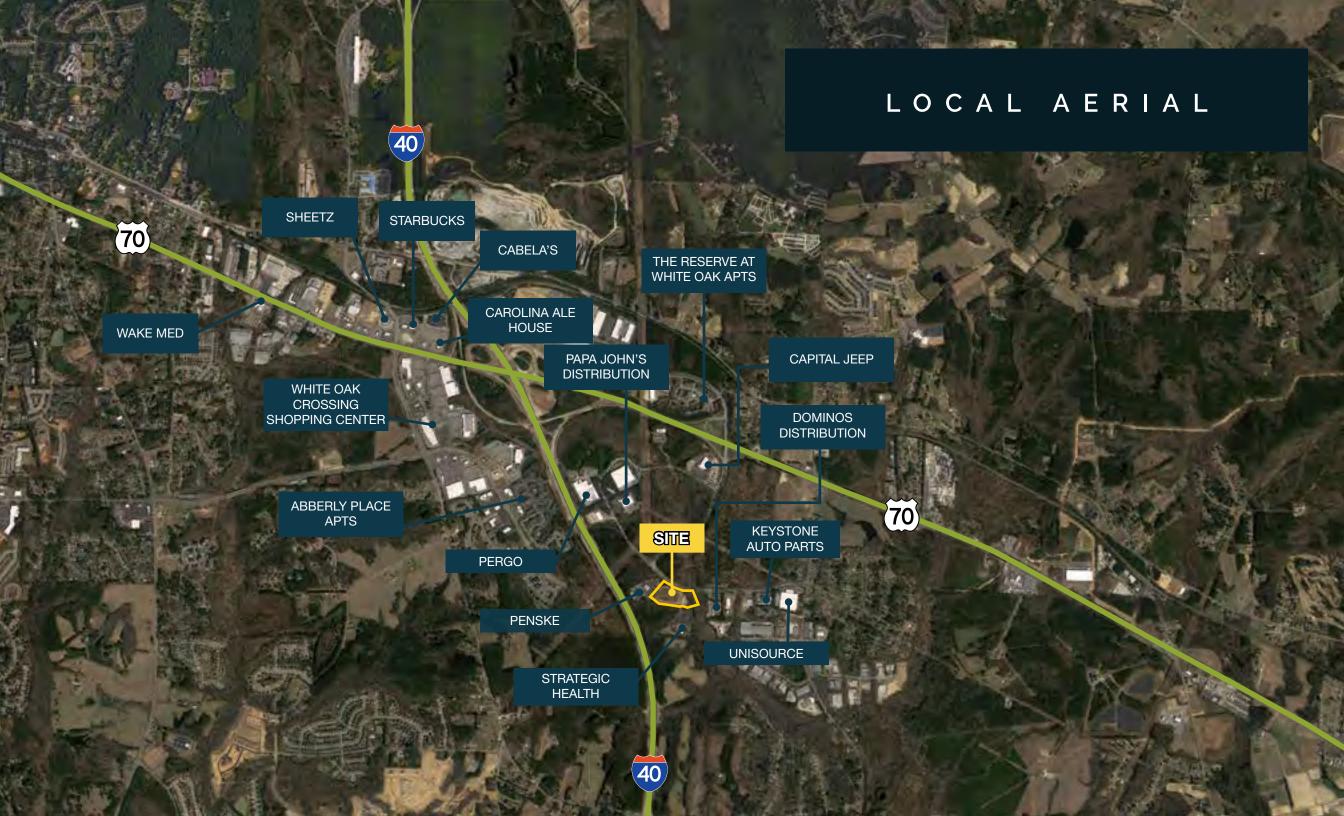

### P R E M I E R L O C A T I O N

+ Greenfield Business Park is positioned in a premier location, with convenient access to the Triangle region by way of I-540, I-40 and U.S. 70.

#### **INTERSTATES**

**AIRPORTS** 

Raleigh Durham

International

| (Future) Interstate 540   | 2.1 Miles  |
|---------------------------|------------|
| (Existing) Interstate 540 | 13.6 Miles |
| Interstate 40             | 2.9 Miles  |
| (70) US Route 70          | 1.1 Miles  |
| 1440 Interstate 440       | 9.1 Miles  |
|                           | _          |