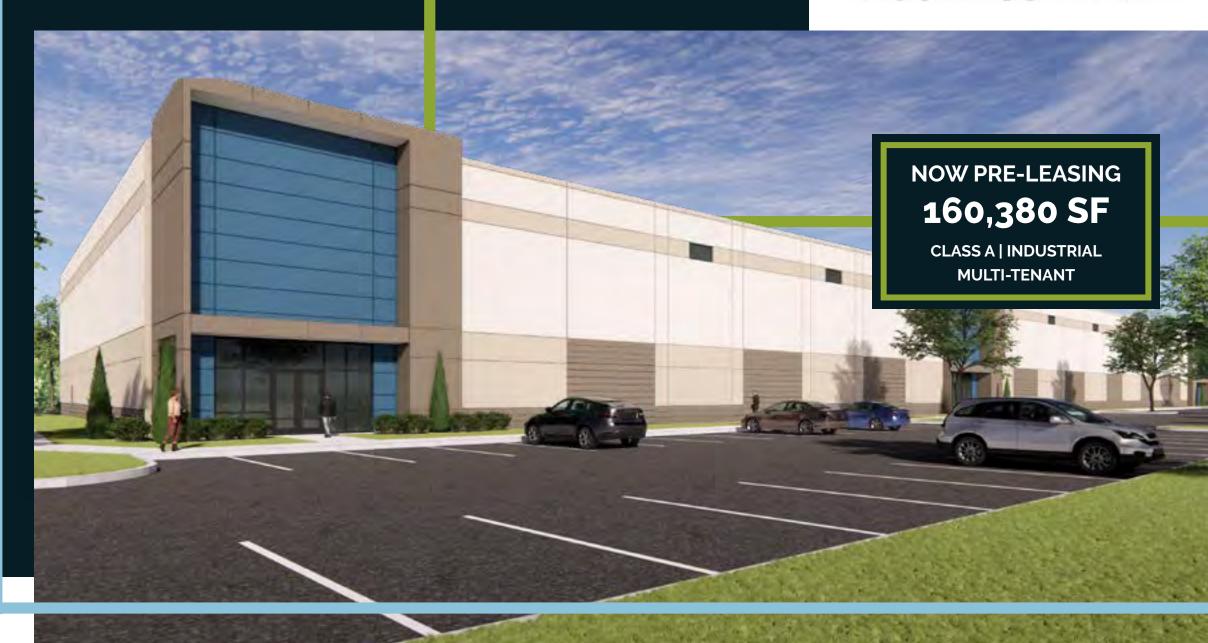

#### PROPERTY OVERVIEW

**ADDRESS** Greenfield Business Park, Garner, NC

**SQUARE FOOTAGE** Approximately 160,380 SF - Entire building (can be subdivided)

**PRODUCT TYPE** Warehouse - Build-to-Suit Option

**CLEAR HEIGHTS** 32' Clear

TRUCK COURT 135' Truck Court

LOADING 15 Dock High Loading Doors (Additional can be provided)

Bay Sizes approximately 13,200 SF

**FEATURES ESFR Sprinkler System & LED Lighting** 

CONSTRUCTION New - Concrete tilt-up with storefront office glass

**PARKING** 1.85: 1,000 (Approximately 177 spaces)

**ZONING** MXD-1

LOCATION Strategically located in the prominent

Greenfield Business Park at I-40 and U.S. 70,

Approximately 7 miles southeast of downtown Raleigh. There are two access points to the property, off of Waterfield

Drive and Greenfield Parkway.

**DELIVERY** Q3 2022 (estimated)

JIMMY BARNES, SIOR | 1 919.210.5471 | jbarnes@triprop.com

# RENDERINGS