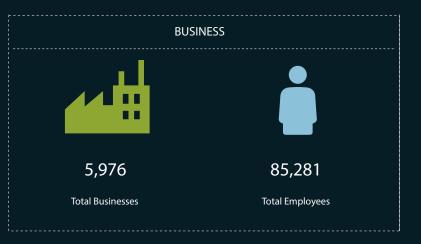

kway
- + Zoning: MXD-1
- + Building measures 565' wide by 264' deep
- + 135' Truck Court
- + Approximately 177
  Parking spaces
- + 1 of 3 planned buildings on the site





# RENDERINGS





### P R E M I E R L O C A T I O N

+ Greenfield Business Park is positioned in a premier location, with convenient access to the Triangle region by way of I-540, I-40 and U.S. 70.

#### **INTERSTATES**

**AIRPORTS** 

Raleigh Durham

International

| (Future) Interstate 540   | 2.1 Miles  |
|---------------------------|------------|
| (Existing) Interstate 540 | 13.6 Miles |
| Interstate 40             | 2.9 Miles  |
| (70) US Route 70          | 1.1 Miles  |
| 1440 Interstate 440       | 9.1 Miles  |
|                           | _          |

25.1 Miles



# DEMOGRAPHICS

#### 15 MINUTES