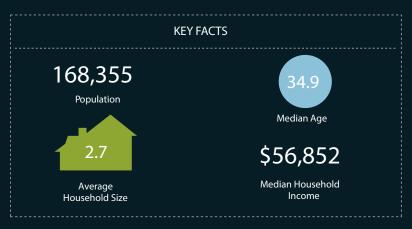

ld Parkway
- + Zoning: MXD-1
- + Building measures 565' wide by 264' deep
- + 135' Truck Court
- + Approximately 177
  Parking spaces
- + 1 of 3 planned buildings on the site





# RENDERINGS





### P R E M I E R L O C A T I O N

+ Greenfield Business Park is positioned in a premier location, with convenient access to the Triangle region by way of I-540, I-40 and U.S. 70.

#### **INTERSTATES**

**AIRPORTS** 

Raleigh Durham

International

| (Future) Interstate 540   | 2.1 Miles  |
|---------------------------|------------|
| (Existing) Interstate 540 | 13.6 Miles |
| Interstate 40             | 2.9 Miles  |
| (70) US Route 70          | 1.1 Miles  |
| 1440 Interstate 440       | 9.1 Miles  |
|                           | _          |

25.1 Miles



# DEMOGRAPHICS

#### 15 MINUTES