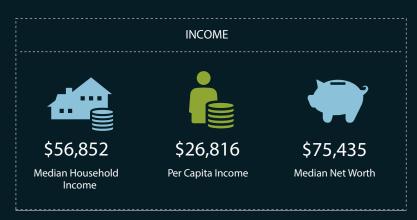

arkway
- + Zoning: MXD-1
- + Building measures 565' wide by 264' deep
- + 135' Truck Court
- + Approximately 177
  Parking spaces
- + 1 of 3 planned buildings on the site





# RENDERINGS





### P R E M I E R L O C A T I O N

+ Greenfield Business Park is positioned in a premier location, with convenient access to the Triangle region by way of I-540, I-40 and U.S. 70.

#### **INTERSTATES**

**AIRPORTS** 

Raleigh Durham

International

| (Future) Interstate 540   | 2.1 Miles  |
|---------------------------|------------|
| (Existing) Interstate 540 | 13.6 Miles |
| Interstate 40             | 2.9 Miles  |
| (70) US Route 70          | 1.1 Miles  |
| 1440 Interstate 440       | 9.1 Miles  |
|                           | _          |

25.1 Miles



# DEMOGRAPHICS

#### 15 MINUTES