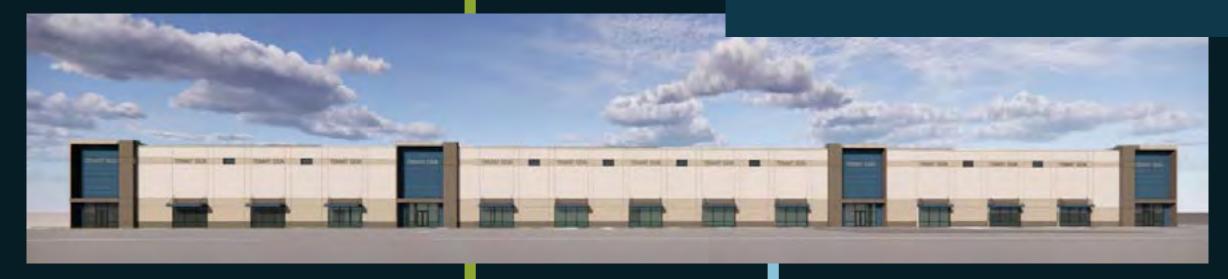

# RENDERINGS

#### PROPERTY OVERVIEW

**ADDRESS** Greenfield Business Park, Garner, NC

**SQUARE FOOTAGE** Approximately 160,380 SF - Entire building (can be subdivided)

**PRODUCT TYPE** Warehouse - Build-to-Suit Option

**CLEAR HEIGHTS** 32' Clear

TRUCK COURT 135' Truck Court

LOADING 15 Dock High Loading Doors (Additional can be provided)

Bay Sizes approximately 13,200 SF

**FEATURES ESFR Sprinkler System & LED Lighting** 

CONSTRUCTION New - Concrete tilt-up with storefront office glass

**PARKING** 1.85: 1,000 (Approximately 177 spaces)

**ZONING** MXD-1

LOCATION Strategically located in the prominent

Greenfield Business Park at I-40 and U.S. 70,