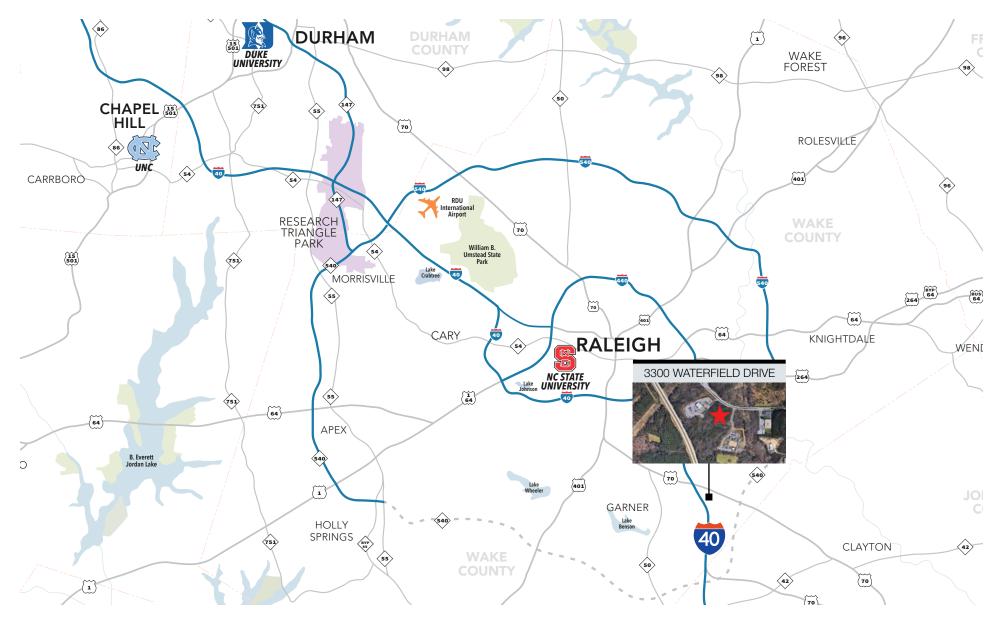

ENFIELD BUSINESS PARK AT INTERSTATE 40 AND U.S. 70
- APPROXIMATELY 7 MILES SOUTHEAST OF DOWNTOWN RALEIGH
- LOCATED IN UPSCALE BUSINESS PARK
- BUILD-TO-SUIT OPTION
- BUILDING CAN BE PURCHASED

CONTACT JIMMY BARNES, SIOR | 919.210.5471 | jbarnes@naicarolantic.com











west elevation 1/16"=1'-0"



east elevation 1/16"=1'-0"

brick color #1: Finehol Brick, Old Hampton O/S tumble brick accent color #1: Fineholl Brick, Old Hampton tumble accent. elis: Sto: "Wache Write" cementitious siding: Hardie Statement Collections "Timber Baik" metal awnings: light warm grey. T3D. Storeront Enolocaet "Silver".



CONTACT JIMMY BARNES, SIOR | 919.210.5471 | jbarnes@naicarolantic.com



## SITE PLAN



#### CONTACT JIMMY BARNES, SIOR | 919.210.5471 | jbarnes@naicarolantic.com



### THE TRIANGLE AREA



#### CONTACT JIMMY BARNES, SIOR | 919.210.5471 | jbarnes@naicarolantic.com



### DEMOGRAPHICS 15 MINUTE RADIUS



CONTACT JIMMY BARNES, SIOR | 919.210.5471 | jbarnes@naicarolantic.com



## WIGEON CAPITAL TRIANGLE OPPORTUNITIES



### 3300 Waterfield Drive

3300 Waterfield Drive - Garner, NC Flex | Warehouse 58,000 SF Under Construction Availability - Delivery Fall 2021



### Greenfield 27 #4101

Greenfield Business Park - Garner, NC Flex | Warehouse 58,000 SF Starts Construction Summer 2021 Availability - TBD



### Laurensfield Court

0 Laurensfield Court - Garner, NC Flex | Warehouse 96,000 SF Starts Construction in 60 Days Availability - TBD



### Greenfield 27 #500

Greenfield Business Park - Garner, NC Flex | Warehouse 49,000 SF Starts Construction Summer 2021 Availability - TBD