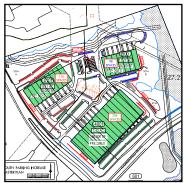

## SITE PLAN

# 3300 Waterfield Drive

ADDRESS 3300 WATERFIELD DRIVE, GARNER, NC 27529

BUILDING SIZE APPROXIMATELY 58,000 SF - NEW CONSTRUCTION WITH DELIVERY FALL 2021

AVAILABLE SPACE ENTIRE BUILDING (CAN BE SUBDIVIDED)

- 130' TRUCK COURT
- 22' CLEAR CEILING HEIGHT
- BAY SIZES APPROXIMATELY 4,500 SF 128' BAY DEPTHS
- 13 DOCK HIGH LOADING DOORS
- PARKING SPACES: 2/1,000 (APPROXIMATELY 114)
- BRICK AND STEEL CONSTRUCTION WITH STOREFRONT OFFICE GLASS
- ESFR SPRINKLER SYSTEM
- 2 ACCESS POINTS OFF WATERFORD DRIVE AND ONE ACCESS POINT OFF LAURENSFIELD COURT
- STRATEGICALLY LOCATED IN THE PROMINENT GREENFIELD BUSINESS PARK AT INTERSTATE 40 AND U.S. 70
- APPROXIMATELY 7 MILES SOUTHEAST OF DOWNTOWN RALEIGH
- LOCATED IN UPSCALE BUSINESS PARK
- BUILD-TO-SUIT OPTION
- BUILDING CAN BE PURCHASED