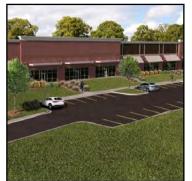

# 3300 Waterfield Drive

Greenfield Business Park Flex | Warehouse - 58,000 SF

All information provided herein is from sources deemed reliable. However, all information is subject to verification. Tri Properties I NAI Carolantic does not independently verify nor warrant the accuracy of the information.

# 3300 Waterfield Drive

ADDRESS 3300 WATERFIELD DRIVE, GARNER, NC 27529

BUILDING SIZE APPROXIMATELY 58,000 SF - NEW CONSTRUCTION WITH DELIVERY FALL 2021

AVAILABLE SPACE ENTIRE BUILDING (CAN BE SUBDIVIDED)

- 130' TRUCK COURT
- 22' CLEAR CEILING HEIGHT
- BAY SIZES APPROXIMATELY 4,500 SF 128' BAY DEPTHS
- 13 DOCK HIGH LOADING DOORS
- PARKING SPACES: 2/1,000 (APPROXIMATELY 114)
- BRICK AND STEEL CONSTRUCTION WITH STOREFRONT OFFICE GLASS
- ESFR SPRINKLER SYSTEM
- 2 ACCESS POINTS OFF WATERFORD DRIVE AND ONE ACCESS POINT OFF LAURENSFIELD COURT
- STRATEGICALLY LOCATED IN THE PROMINENT GREENFIELD BUSINESS PARK AT INTERSTATE 40 AND U.S. 70
- APPROXIMATELY 7 MILES SOUTHEAST OF DOWNTOWN RALEIGH
- LOCATED IN UPSCALE BUSINESS PARK
- BUILD-TO-SUIT OPTION
- BUILDING CAN BE PURCHASED