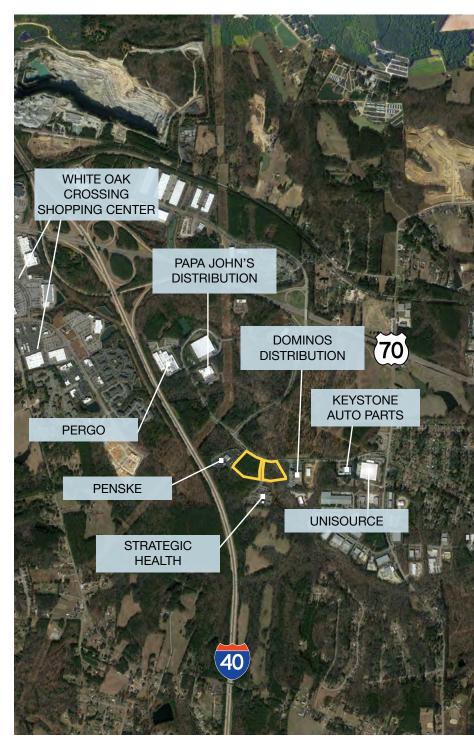

GARNER, NC 27529

BUILDING SIZE APPROXIMATELY 58,000 SF - NEW CONSTRUCTION WITH DELIVERY FALL 2021

AVAILABLE SPACE ENTIRE BUILDING (CAN BE SUBDIVIDED)

- 130' TRUCK COURT
- 22' CLEAR CEILING HEIGHT
- BAY SIZES APPROXIMATELY 4,500 SF 128' BAY DEPTHS
- 13 DOCK HIGH LOADING DOORS
- PARKING SPACES: 2/1,000 (APPROXIMATELY 114)
- BRICK AND STEEL CONSTRUCTION WITH STOREFRONT OFFICE GLASS
- ESFR SPRINKLER SYSTEM
- 2 ACCESS POINTS OFF WATERFORD DRIVE AND ONE ACCESS POINT OFF LAURENSFIELD COURT
- STRATEGICALLY LOCATED IN THE PROMINENT GREENFIELD BUSINESS PARK AT INTERSTATE 40 AND U.S. 70
- APPROXIMATELY 7 MILES SOUTHEAST OF DOWNTOWN RALEIGH
- LOCATED IN UPSCALE BUSINESS PARK
- BUILD-TO-SUIT OPTION
- BUILDING CAN BE PURCHASED

CONTACT JIMMY BARNES, SIOR | 919.210.5471 | jbarnes@naicarolantic.com











west elevation 1/16"=1'-0"



east elevation 1/16"=1'-0"

brick color #1: Finehol Brick, Old Hampton O/S tumble brick accent color #1: Fineholl Brick, Old Hampton tumble accent. elis: Sto: "Wache Write" cementitious siding: Hardie Statement Collections "Timber Baik" metal awnings: light warm grey. T3D. Storeront Enolocaet "Silver".



CONTACT JIMMY BARNES, SIOR | 919.210.5471 | jbarnes@naicarolantic.com



## SITE PLAN



#### CONTACT JIMMY BARNES, SIOR | 919.210.5471 | jbarnes@naicarolantic.com



### THE TRIANGLE AREA



#### CONTACT JIMMY BARNES, SIOR | 919.210.5471 | jbarnes@naicarolantic.com



### DEMOGRAPHICS 15 MINUTE RADIUS



CONTACT JIMMY BARNES, SIOR | 919.210.5471 | jbarnes@naicarolantic.com



## WIGEON CAPITAL TRIANGLE OPPORTUNITIES



### 3300 Waterfield Drive

3300