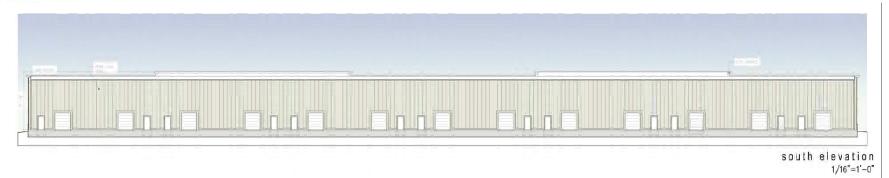

CONTACT JIMMY BARNES, SIOR | 919.210.5471 | jbarnes@naicarolantic.com

west elevation 1/16"=1'-0"

east elevation 1/16"=1'-0"

brick color #1: Finehol Brick, Old Hampton O/S tumble brick accent color #1: Fineholl Brick, Old Hampton tumble accent. elis: Sto: "Wache Write" cementitious siding: Hardie Statement Collections "Timber Baik" metal awnings: light warm grey. T3D. Storeront Enolocaet "Silver".