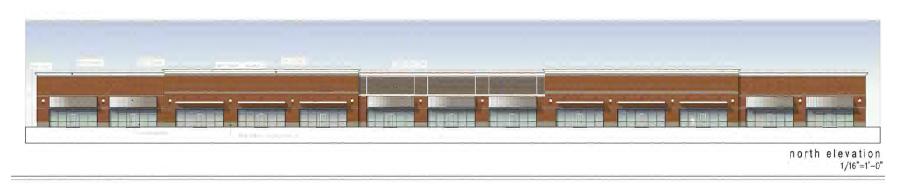

CONTACT JIMMY BARNES, SIOR | 919.210.5471 | jbarnes@naicarolantic.com

west elevation 1/16"=1'-0"

east elevation 1/16"=1'-0"

brick color #1: Finehol Brick, Old Hampton O/S tumble brick accent color #1: Fineholl Brick, Old Hampton tumble accent. elis: Sto: "Wache Write" cementitious siding: Hardie Statement Collections "Timber Baik" metal awnings: light warm grey. T3D. Storeront Enolocaet "Silver".