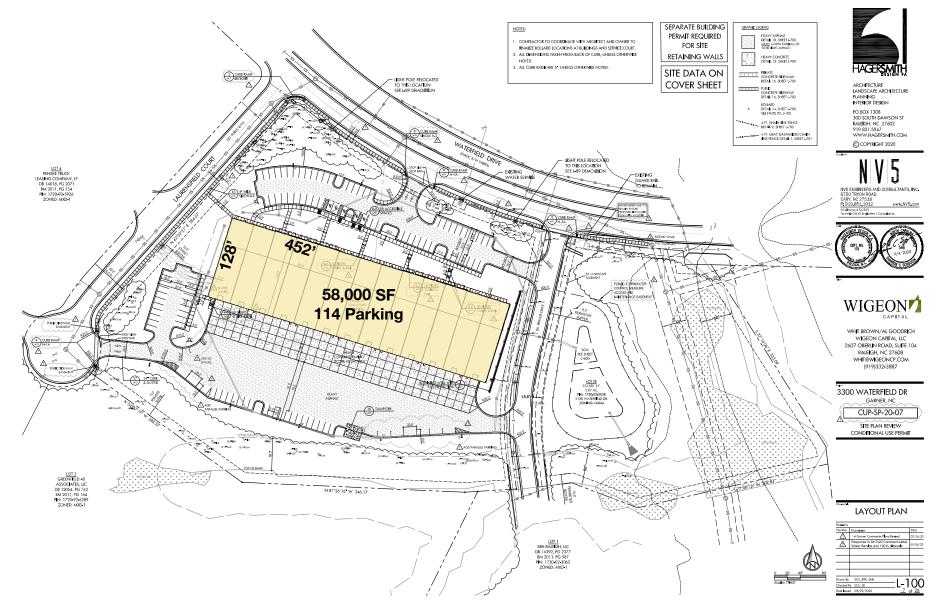

# 3300 Waterfield Drive

ADDRESS 3300 WATERFIELD DRIVE, GARNER, NC 27529

BUILDING SIZE APPROXIMATELY 58,000 SF - NEW CONSTRUCTION WITH DELIVERY FALL 2021

AVAILABLE SPACE ENTIRE BUILDING (CAN BE SUBDIVIDED)

- 130' TRUCK COURT
- 22' CLEAR CEILING HEIGHT
- BAY SIZES APPROXIMATELY 4,500 SF 128' BAY DEPTHS
- 13 DOCK HIGH LOADING DOORS
- PARKING SPACES: 2/1,000 (APPROXIMATELY 114)
- BRICK AND STEEL CONSTRUCTION WITH STOREFRONT OFFICE GLASS
- ESFR SPRINKLER SYSTEM
- 2 ACCESS POINTS OFF WATERFORD DRIVE AND ONE ACCESS POINT OFF LAURENSFIELD COURT
- STRATEGICALLY LOCATED IN THE PROMINENT GREENFIELD BUSINESS PARK AT INTERSTATE 40 AND U.S. 70
- APPROXIMATELY 7 MILES SOUTHEAST OF DOWNTOWN RALEIGH
- LOCATED IN UPSCALE BUSINESS PARK
- BUILD-TO-SUIT OPTION
- BUILDING CAN BE PURCHASED

## SITE PLAN