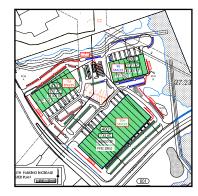

tumble brick accent color #1: Fineholl Brick, Old Hampton tumble accent. elis: Sto: "Wache Write" cementitious siding: Hardie Statement Collections "Timber Baik" metal awnings: light warm grey. T3D. Storeront Enolocaet "Silver".



CONTACT JIMMY BARNES, SIOR | 919.210.5471 | jbarnes@naicarolantic.com



## SITE PLAN



#### CONTACT JIMMY BARNES, SIOR | 919.210.5471 | jbarnes@naicarolantic.com



### THE TRIANGLE AREA



#### CONTACT JIMMY BARNES, SIOR | 919.210.5471 | jbarnes@naicarolantic.com



### DEMOGRAPHICS 15 MINUTE RADIUS



CONTACT JIMMY BARNES, SIOR | 919.210.5471 | jbarnes@naicarolantic.com



## WIGEON CAPITAL TRIANGLE OPPORTUNITIES



### 3300 Waterfield Drive

3300 Waterfield Drive - Garner, NC Flex | Warehouse 58,000 SF Under Construction Availability - Delivery Fall 2021



### Greenfield 27 #4101

Greenfield Business Park - Garner, NC Flex | Warehouse 58,000 SF Starts Construction Summer 2021 Availability - TBD



### Laurensfield Court

0 Laurensfield Court - Garner, NC Flex | Warehouse 96,000 SF Starts Construction in 60 Days Availability - TBD



### Greenfield 27 #500

Greenfield Business Park - Garner, NC Flex | Warehouse 49,000 SF Starts Construction Summer 2021 Availability - TBD



CONTACT

### Greenfield 27 #4001

Greenfield Business Park - Garner, NC Flex | Warehouse 150,000 SF Starts Construction Summer 2021 Availability - TBD



### 3050 Lufkin Road

3050 Lufkin Road - Apex, NC Flex | Warehouse 14,976 SF Starts Construction in 30 Days Availability - TBD



JIMMY BARNES, SIOR | 919.210.5471 | jbarnes@naicarolantic.com