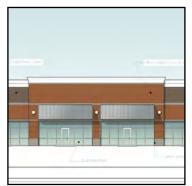

CONTACT JIMMY BARNES, SIOR | 919.210.5471 | jbarnes@naicarolantic.com

west elevation 1/16"=1'-0"

east elevation 1/16"=1'-0"

brick color #1: Finehol Brick, Old Hampton O/S tumble brick accent color #1: Fineholl Brick, Old Hampton tumble accent. elis: Sto: "Wache Write" cementitious siding: Hardie Statement Collections "Timber Baik" metal awnings: light warm grey. T3D. Storeront Enolocaet "Silver".