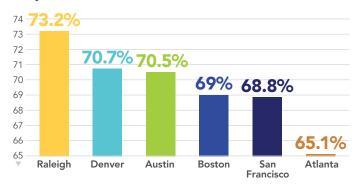

## Percent of Population with Postsecondary Education (25 years+)

**Growth in STEM Completions** (2013-2018)56 52.3% 54 50.3% 52 50 48 46 44 42 40 36.6%

San

Francisco

Data pulled from the 2020 Raleigh Metro Comparison Report, an independent study.