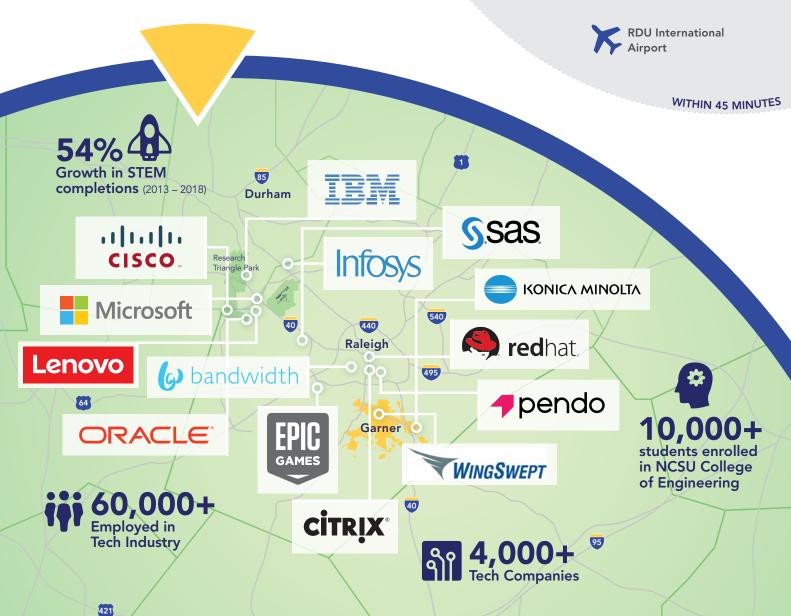

Technology companies thrive in our region thanks to investments made in education and training at all levels, and a collaborative spirit that exists among industry, government and academia.

## **Talent Drives Tech in the Triangle**

The Research Triangle Region has been a hotbed for tech companies ever since IBM arrived more than 50 years ago. More recently—like during the past 30+ years—the real fuel for growth has been the talented graduates of top-flight universities plus savvy entrepreneurs and executives moving to the area to pursue all types of career and lifestyle opportunities.