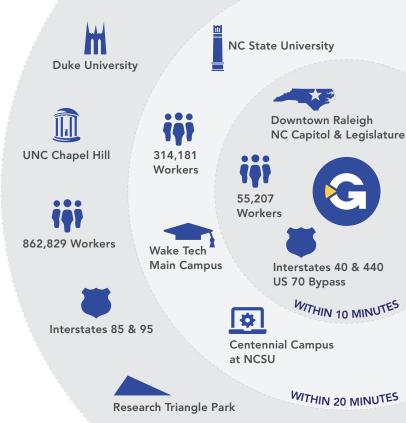

## If Garner isn't on your radar, it should be.

Situated in the heart of the fast-growing Research Triangle Region of North Carolina, Garner offers businesses a winning combination of location, access to talent, available infrastructure and affordability.